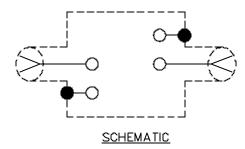

## **MATERIALS:**

Connector: BNC Receptacle

Body: Tarnish Resistant Plating, Center Contact: Male - Gold Plated Brass, Female - Gold Plated Beryllium Copper

Solder Turret Terminal Screws: Steel, 4 ea. #4-40

#### **RATINGS:**

Operating Voltage: Inner conductor/shield: 335 VRMS Max.

Operating Temperature: -55°C to +150°C

Nominal Impedance: 50 Ohms