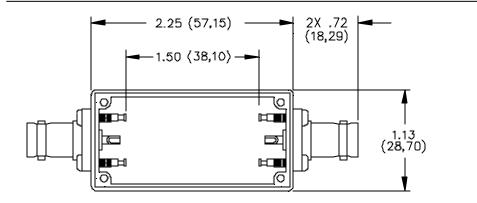

## **MATERIALS:**

Connector: BNC Receptacle

Body: Tarnish Resistant Plating, Center Contact: Male - Gold Plated Brass, Female - Gold Plated Beryllium Copper

Solder Turret Terminal Screws: Steel, 4 ea. #4-40

Shielded Housing: Die cast aluminum alloy A380 or A384

Finish: Blue paint per Federal Standard 595 #25109 over Phosphoric Etch

Cover: .040 Thick aluminum #1100-H14

Finish: Clear Anodized

Screws: Steel 4 ea. #2-32 x <sup>1</sup>/<sub>4</sub>" Pan Head, self-tapping.

### **ORDERING INFORMATION:** Model 2390

All dimensions are in inches. Tolerances (except noted):  $.xx = \pm .02$ " (,51 mm),  $.xxx = \pm .005$ " (,127 mm). All specifications are to the latest revisions. Specifications are subject to change without notice. Registered trademarks are the property of their respective companies. Made in USA