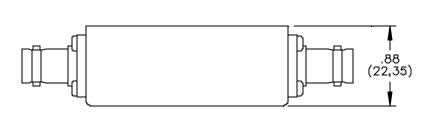

### **ORDERING INFORMATION:** Model 2390

All dimensions are in inches. Tolerances (except noted):  $.xx = \pm .02$ " (,51 mm),  $.xxx = \pm .005$ " (,127 mm). All specifications are to the latest revisions. Specifications are subject to change without notice. Registered trademarks are the property of their respective companies. Made in USA