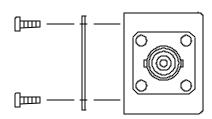

Shielded Housing: Die cast aluminum alloy A380 or A384

Finish: Blue paint per Federal Standard 595 #25109 over Phosphoric Etch

Cover: .040 Thick aluminum #1100-H14

Finish: Clear Anodized

Screws: Steel 4 ea. #2-32 x <sup>1</sup>/<sub>4</sub>" Pan Head, self-tapping.